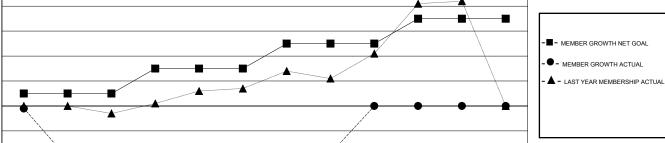

## LOCATION NETHERLANDS

GMT CA

| Clubs<br>RESULTS FOR 2018-2019 |   |   |   | Members<br>RESULTS FOR 2018-2019 |    |    |    |
|--------------------------------|---|---|---|----------------------------------|----|----|----|
|                                |   |   |   |                                  |    |    |    |
| JULY/AUG/SEPT                  | 0 | 0 | 0 | JULY/AUG/SEPT                    | 5  | 20 | 43 |
| OCT/NOV/DEC                    | 0 | 0 | 0 | OCT/NOV/DEC                      | 10 | 18 | 15 |
| JAN/FEB/MAR                    | 0 | 0 | 0 | JAN/FEB/MAR                      | 10 | 17 | 12 |
| APR/MAY/JUNE                   | 1 | 0 | 0 | APR/MAY/JUNE                     | 10 | 0  | 0  |

-30 JULY AUG SEPT OCT NOV DEC JAN FEB MAR APR MAY JUNE

| 32 CLUBS OF 72 ADDED 1 OR MORE<br>NEW MEMBERS | <u>GENDER DISTRIBUTION</u><br>MALE 1,552 (83.89%)<br>FEMALE 298 (16.11%) |                                                                                                                                              |
|-----------------------------------------------|--------------------------------------------------------------------------|----------------------------------------------------------------------------------------------------------------------------------------------|
|                                               | Women Percentage Fiscal Year Goal: 15%                                   |                                                                                                                                              |
|                                               | TOTAL FAMILY UNIT MEMBERS                                                |                                                                                                                                              |
| MEMBERSHIP DATA                               |                                                                          |                                                                                                                                              |
|                                               | FAMILY MEMBERS PAYING HALF                                               |                                                                                                                                              |
|                                               |                                                                          |                                                                                                                                              |
|                                               | NEW MEMBERS                                                              | NEW MEMBERS MALE 1,552 (83.89%)   FEMALE 298 (16.11%)   Women Percentage Fiscal Year Goal: 15%   CLICK HERE FOR CUMULATIVE   MEMBERSHIP DATA |